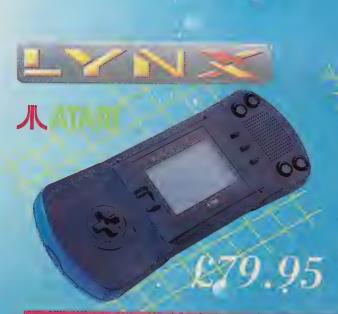

### **NEW ATARI LYNX 2**

- HI-DEFINITION BACK-LIT SCREEN
   CRISP GRAPHICS BRILLIANT GAME PLAY
- 4-WAY JOYSTICK
   REALISTIC 4-CHANNEL SOUND

EASY SLOT-IN GAMES (EXTRA)
PLUS HALF PRICE KLAX GAME WHEN YOU BUY THE ATARI LYNX 2 USUAL PRICE £29.99 1/2 PRICE £14.99